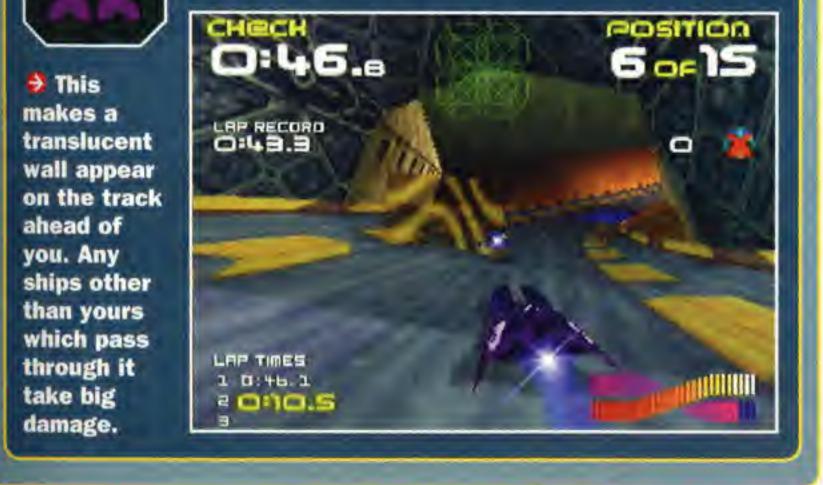

👌 This makes a translucent wall appear ahead of you. Any ships other

# **OIREX: POWER SNARE**